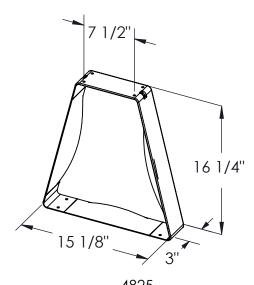

### PEDESTAL TO BENCH TOP ATTACHMENT HARDWARE

8032 (3)#14 X 1-1/2" HEX WASHER HEAD SHEET METAL SCREW

4825 (4)#14 X 1" HEX WASHER HEAD SHEET METAL SCREW

NOTE: FLOOR ANCHORS SUPPLIED BY OTHERS