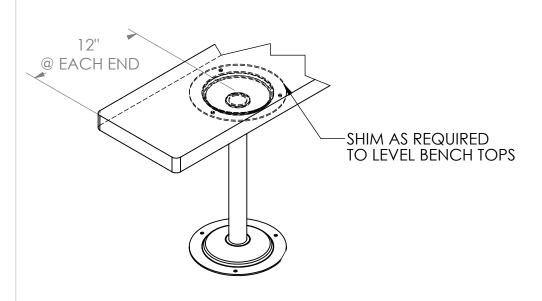

#### PEDESTAL ARRANGEMENT

ALL PEDESTALS TO BE LOCATED 12" FROM EACH END WITH A MAXIMUM OF 6'0" SPACING. ON BENCH LENGTHS GREATER THAN 8'0", (3) PEDESTALS ARE REQUIRED.

#### 8032 PEDESTAL ANCHORING