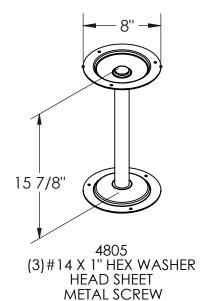

### PEDESTAL TO BENCH TOP ATTACHMENT HARDWARE

8032 (3)#14 X 1-1/2" HEX WASHER HEAD SHEET METAL SCREW

4825 (4)#14 X 1" HEX WASHER HEAD SHEET METAL SCREW

NOTE: FLOOR ANCHORS SUPPLIED BY OTHERS