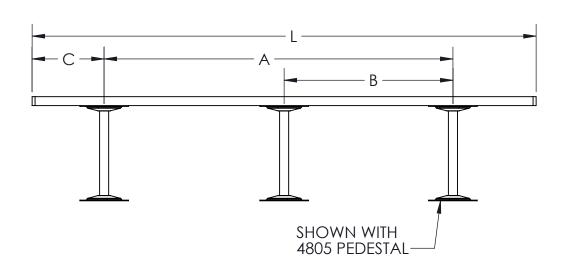

#### PEDESTAL ARRANGEMENT

ALL PEDESTALS TO BE LOCATED 12" FROM EACH END WITH A MAXIMUM OF 6'0" SPACING. ON BENCH LENGTHS GREATER THAN 8'0", (3) PEDESTALS ARE REQUIRED.

| LENGTH | L     | А    | В    | С   |
|--------|-------|------|------|-----|
| 3 FT.  | 36"   | 24"  | Х    | 6"  |
| 4 FT.  | 48"   | 32"  | Χ    | 8"  |
| 5 FT.  | 60''  | 40'' | Χ    | 10" |
| 6 FT.  | 72"   | 48"  | Χ    | 12" |
| 7 FT.  | 84"   | 60'' | Χ    | 12" |
| 8 FT.  | 96"   | 72"  | Х    | 12" |
| 9 FT.  | 108"  | 84"  | 42"  | 12" |
| 10 FT. | 120"  | 96"  | 48"  | 12' |
| 11 FT. | 132"  | 108" | 54"  | 12" |
| 12 FT. | 144"  | 120" | 60'' | 12" |
| 13 FT. | 156"  | 132" | 66"  | 12" |
| 14 FT. | 168"  | 144" | 72"  | 12" |
| 15 FT. | 180'' | 156" | 52"  | 12" |