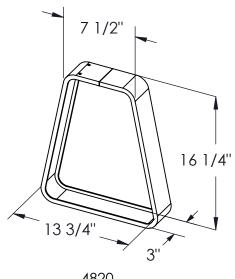

#### 8032 PEDESTAL ANCHORING

### PEDESTAL TO BENCH TOP ATTACHMENT HARDWARE

8032 (3)#14 X 1-1/2" HEX WASHER HEAD SHEET METAL SCREW

4825 (4)#14 X 1" HEX WASHER HEAD SHEET METAL SCREW

NOTE: FLOOR ANCHORS SUPPLIED BY OTHERS