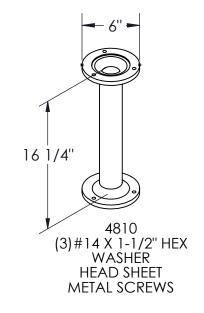

### PEDESTAL TO BENCH TOP ATTACHMENT HARDWARE

8032 (3)#14 X 1-1/2" HEX WASHER HEAD SHEET METAL SCREW

4825 (4)#14 X 1" HEX WASHER HEAD SHEET METAL SCREW

NOTE: FLOOR ANCHORS SUPPLIED BY OTHERS