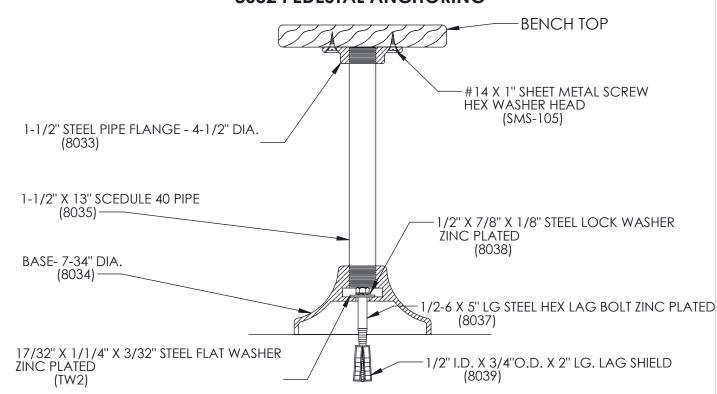

#### 8032 PEDESTAL ANCHORING

### PEDESTAL TO BENCH TOP ATTACHMENT HARDWARE

8032 (3)#14 X 1-1/2" HEX WASHER HEAD SHEET METAL SCREW

4825 (4)#14 X 1" HEX WASHER HEAD SHEET METAL SCREW

NOTE: FLOOR ANCHORS SUPPLIED BY OTHERS